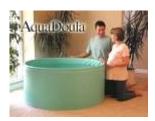

## **AquaDoula**

The AquaDoula is the original portable spa developed specifically for labor and water birth.

For years the AquaDoula has helped mothers and babies worldwide experience a gentler birth.

Easily set up in minutes with minimal assembly, the AquaDoula is soft, yet sturdy and comfortably fits two adults. It has the room to also accommodate children. It has a heating system that maintains the water temperature continuously.

The AquaDoula measures 55 inches in diameter, 25 inches deep and holds 150 gallons of water. The AquaDoula weighs 60 pounds empty, 1250 pounds full.